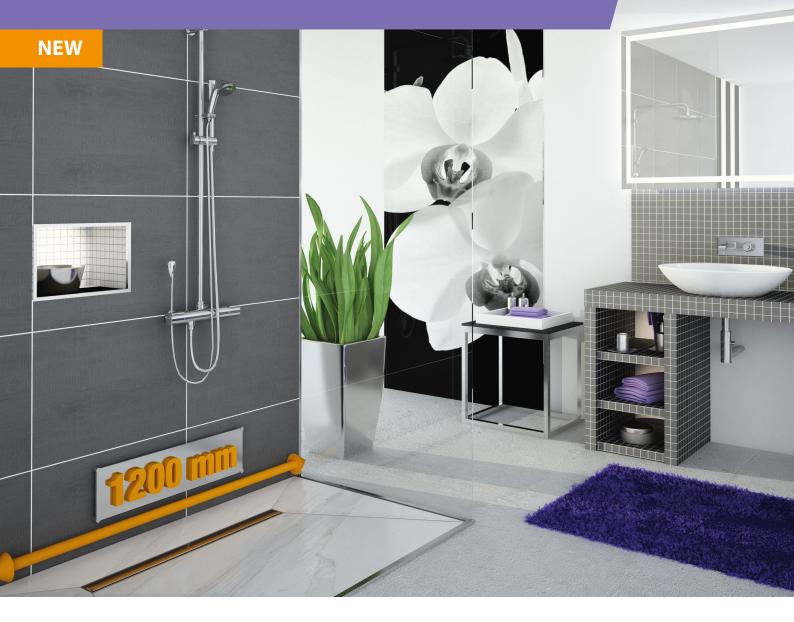

# The 1200 mm wide XPS construction board for bespoke floor and wall applications and building furniture.

- The extremely wide construction board for fewer joints
- The extremely light construction board for quick installation
- Ideal for showers and bathrooms
- Easy to handle and simple to work with
- Can be covered directly with tiles, plaster or render

### Extremely big, extremely light!

JACKOBOARD<sup>®</sup> Plano 1200 is the waterproof construction board made of extruded polystyrene foam (XPS), which can be covered directly with tiles, plaster or render for a customised look thanks to its special coating on both sides. The extremely wide construction board means fewer joints between boards that need filling, which is especially advantageous in shower areas. They are extremely light-weight which means they are quick and easy to work with. Due to their excellent thermal insulation properties they are ideal for use as effective thermal insulation. The construction boards are ideal for interior fittings and building furniture - especially in rooms exposed to high levels of moisture.