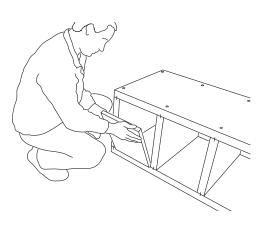

7) Press the former board into the upper compartment of the shelf unit. This serves to keep the shelf unit at right angles and is removed once the adhesive has hardened.

8) The shelf unit is now complete. Once the adhesive has cured (approx. 24 hours) it can be directly covered with tiles or plaster. To ensure permanency, the shelf unit must be bonded to the base (wall and floor) using BOARD-FIX<sup>®</sup> adhesive. Please observe the following notices.