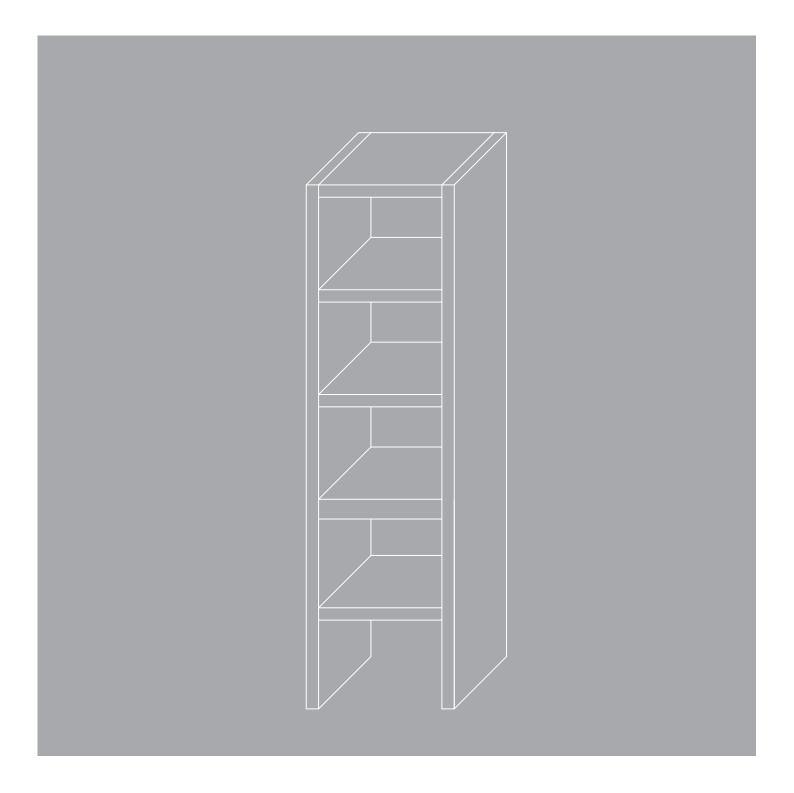

# **JACKOBOARD®**

1) Apply adhesive to both joining parts (side wall and shelf).

2) Insert the shelf into the groove on the side wall. Make sure the shelf and side wall are flush.

**3)** The shelves are glued on one after the other. The 80 mm shelf is positioned second from the bottom to match the washstand.

4) Apply adhesive to both joining parts (side wall and shelves).

5) Position the second side wall so that each tongue fits into the grooves. Make sure the side wall and shelves are flush.

6) Screw both side walls of the unit tight by positioning the enclosed screws and washers in the pre-drilled holes. Using a manual screwdriver, tighten the screws until the heads are flush with the surface.

7) Press the former board into the upper compartment of the shelf unit. This serves to keep the shelf unit at right angles and is removed once the adhesive has hardened.

8) The shelf unit is now complete. Once the adhesive has cured (approx. 24 hours) it can be directly covered with tiles or plaster. To ensure permanency, the shelf unit must be bonded to the base (wall and floor) using BOARD-FIX<sup>®</sup> adhesive. Please observe the following notices.