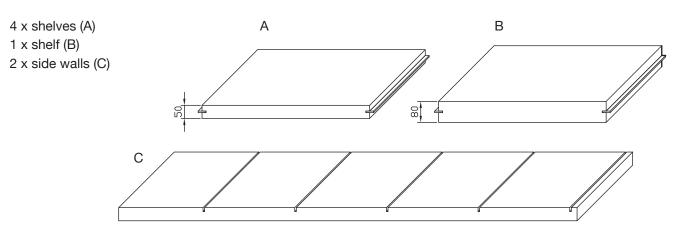

## Components

# **JACKOBOARD®**

1) Apply adhesive to both joining parts (side wall and shelf).

2) Insert the shelf into the groove on the side wall. Make sure the shelf and side wall are flush.

**3)** The shelves are glued on one after the other. The 80 mm shelf is positioned second from the bottom to match the washstand.