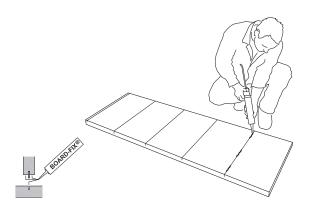

# **JACKOBOARD®**

1) Apply adhesive to both joining parts (side wall and shelf).

2) Insert the shelf into the groove on the side wall. Make sure the shelf and side wall are flush.

**3)** The shelves are glued on one after the other. The 80 mm shelf is positioned second from the bottom to match the washstand.