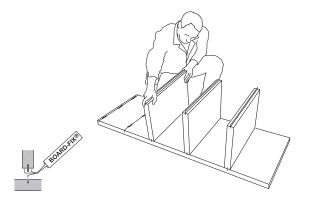

4) Apply adhesive to both joining parts (side wall and shelves).

5) Position the second side wall so that each tongue fits into the grooves. Make sure the side wall and shelves are flush.

6) Screw both side walls of the unit tight by positioning the enclosed screws and washers in the pre-drilled holes. Using a manual screwdriver, tighten the screws until the heads are flush with the surface.