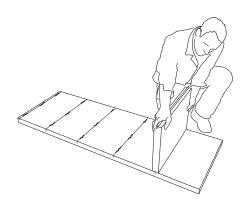

# **JACKOBOARD®**

1) Apply adhesive to both joining parts (side wall and shelf).

2) Insert the shelf into the groove on the side wall. Make sure the shelf and side wall are flush.

**3)** The shelves are glued on one after the other. The 80 mm shelf is positioned second from the bottom to match the washstand.

4) Apply adhesive to both joining parts (side wall and shelves).

5) Position the second side wall so that each tongue fits into the grooves. Make sure the side wall and shelves are flush.

6) Screw both side walls of the unit tight by positioning the enclosed screws and washers in the pre-drilled holes. Using a manual screwdriver, tighten the screws until the heads are flush with the surface.