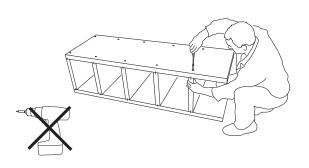

4) Apply adhesive to both joining parts (side wall and shelves).

5) Position the second side wall so that each tongue fits into the grooves. Make sure the side wall and shelves are flush.

6) Screw both side walls of the unit tight by positioning the enclosed screws and washers in the pre-drilled holes. Using a manual screwdriver, tighten the screws until the heads are flush with the surface.

### Tools

Screwdriver Cartridge gun