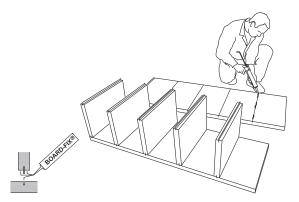

7) Press the former board into the upper compartment of the shelf unit. This serves to keep the shelf unit at right angles and is removed once the adhesive has hardened.

8) The shelf unit is now complete. Once the adhesive has cured (approx. 24 hours) it can be directly covered with tiles or plaster. To ensure permanency, the shelf unit must be bonded to the base (wall and floor) using BOARD-FIX<sup>®</sup> adhesive. Please observe the following notices.

#### Notes

BOARD-FIX<sup>®</sup> adhesive guarantees the permanent bonding of the shelf unit components and is therefore a crucial element of the assembly. The purpose of the screws is to facilitate assembly. BOARD-FIX<sup>®</sup> adhesive is usable for about 10 minutes after application. We therefore recommend that you adhere to the sequence in these instructions when assembling the washstand.