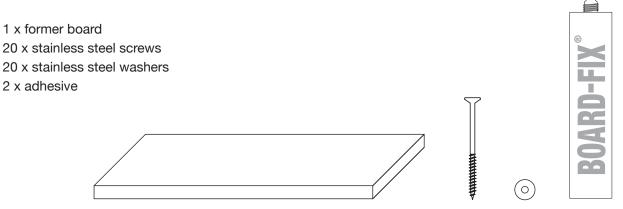

#### Accessories

4) Apply adhesive to both joining parts (side wall and shelves).

5) Position the second side wall so that each tongue fits into the grooves. Make sure the side wall and shelves are flush.

6) Screw both side walls of the unit tight by positioning the enclosed screws and washers in the pre-drilled holes. Using a manual screwdriver, tighten the screws until the heads are flush with the surface.

7) Press the former board into the upper compartment of the shelf unit. This serves to keep the shelf unit at right angles and is removed once the adhesive has hardened.

8) The shelf unit is now complete. Once the adhesive has cured (approx. 24 hours) it can be directly covered with tiles or plaster. To ensure permanency, the shelf unit must be bonded to the base (wall and floor) using BOARD-FIX<sup>®</sup> adhesive. Please observe the following notices.