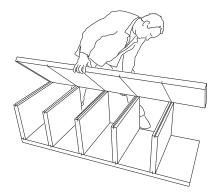

4) Apply adhesive to both joining parts (side wall and shelves).

5) Position the second side wall so that each tongue fits into the grooves. Make sure the side wall and shelves are flush.

6) Screw both side walls of the unit tight by positioning the enclosed screws and washers in the pre-drilled holes. Using a manual screwdriver, tighten the screws until the heads are flush with the surface.

7) Press the former board into the upper compartment of the shelf unit. This serves to keep the shelf unit at right angles and is removed once the adhesive has hardened.

8) The shelf unit is now complete. Once the adhesive has cured (approx. 24 hours) it can be directly covered with tiles or plaster. To ensure permanency, the shelf unit must be bonded to the base (wall and floor) using BOARD-FIX<sup>®</sup> adhesive. Please observe the following notices.