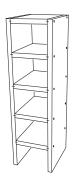

# **JACKOBOARD®**

1) Apply adhesive to both joining parts (side wall and shelf).

2) Insert the shelf into the groove on the side wall. Make sure the shelf and side wall are flush.

**3)** The shelves are glued on one after the other. The 80 mm shelf is positioned second from the bottom to match the washstand.