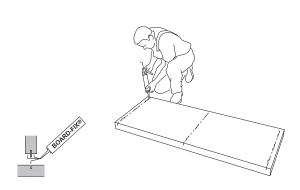

10) The washstand is now complete. Once the adhesive has hardened (approx. 24 hours) it can be directly covered with tiles or plaster. To ensure permanency, the washstand must be bonded to the base (wall and floor) using BOARD-FIX® adhesive. Please observe the following notes.

#### Notes

To ensure sufficient rigidity, the table top of the washstand should be completely tiled. A hole can be cut out of the top of the washstand to install a recessed washbasin. When doing so, please ensure that a distance of at least 100 mm is left at the front and at least 60 mm at the rear. BOARD-FIX® adhesive guarantees the permanent bonding of the washstand components and is therefore a crucial element of the assembly.