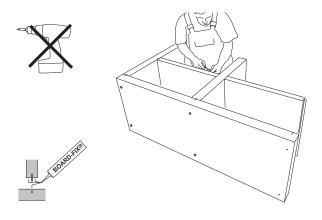

## EN international

7) Apply adhesive to the 2nd centre shelf and screw it tight.

8) Apply adhesive to the 2nd side wall and screw it tight.

9) Press the former boards into the upper compartments of the washstand. They serve to keep it at right angles and are removed once the adhesive has hardened.

10) The washstand is now complete. Once the adhesive has hardened (approx. 24 hours) it can be directly covered with tiles or plaster. To ensure permanency, the washstand must be bonded to the base (wall and floor) using BOARD-FIX® adhesive. Please observe the following notes.