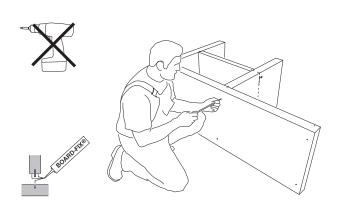

## EN international

7) Apply adhesive to the 2nd centre shelf and screw it tight.

8) Apply adhesive to the 2nd side wall and screw it tight.

9) Press the former boards into the upper compartments of the washstand. They serve to keep it at right angles and are removed once the adhesive has hardened.