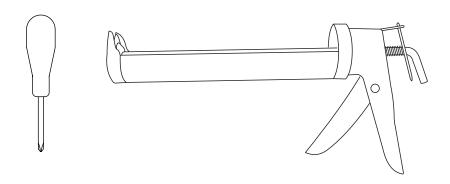

## Tools

Screwdriver Cartridge gun

2) Insert the side wall into the groove on the top.

3) Screw the top to the side wall. To do this, position the screws and washers in the pre-drilled holes. Using a manual screwdriver, tighten the screws until the heads are flush with the surface.