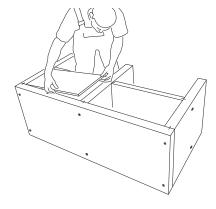

## EN international

7) Apply adhesive to the 2nd centre shelf and screw it tight.

8) Apply adhesive to the 2nd side wall and screw it tight.

9) Press the former boards into the upper compartments of the washstand. They serve to keep it at right angles and are removed once the adhesive has hardened.