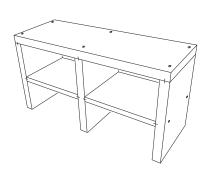

10) The washstand is now complete. Once the adhesive has hardened (approx. 24 hours) it can be directly covered with tiles or plaster. To ensure permanency, the washstand must be bonded to the base (wall and floor) using BOARD-FIX® adhesive. Please observe the following notes.

#### Notes

To ensure sufficient rigidity, the table top of the washstand should be completely tiled. A hole can be cut out of the top of the washstand to install a recessed washbasin. When doing so, please ensure that a distance of at least 100 mm is left at the front and at least 60 mm at the rear. BOARD-FIX® adhesive guarantees the permanent bonding of the washstand components and is therefore a crucial element of the assembly.