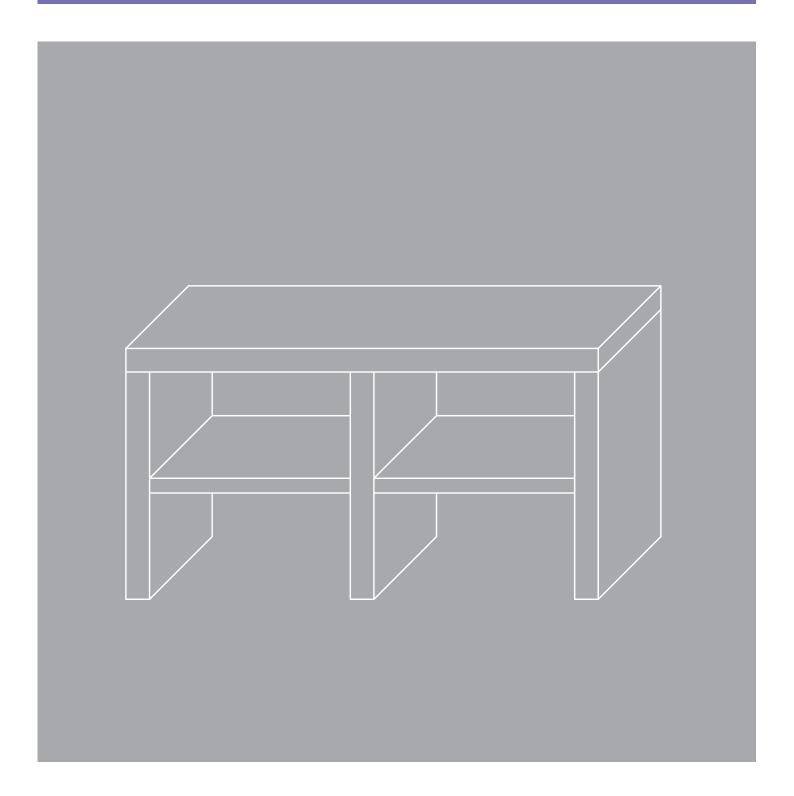

# JACKOBOARD® Modula D 1600 Double washstand.

# Components

- 2 x side walls (A)
- 1 x centre wall (B)
- 2 x centre shelves (C)
- 1 x top (D)

## Tools

Screwdriver Cartridge gun

2) Insert the side wall into the groove on the top.

3) Screw the top to the side wall. To do this, position the screws and washers in the pre-drilled holes. Using a manual screwdriver, tighten the screws until the heads are flush with the surface.

4) Apply adhesive to both joining parts (side wall and centre shelf) and screw on the centre shelf.

5) Once adhesive has been applied to all joining parts, screw the centre wall to the centre shelf.

6) ...then screw the table top to the centre wall.

## EN international

7) Apply adhesive to the 2nd centre shelf and screw it tight.

8) Apply adhesive to the 2nd side wall and screw it tight.

9) Press the former boards into the upper compartments of the washstand. They serve to keep it at right angles and are removed once the adhesive has hardened.

10) The washstand is now complete. Once the adhesive has hardened (approx. 24 hours) it can be directly covered with tiles or plaster. To ensure permanency, the washstand must be bonded to the base (wall and floor) using BOARD-FIX® adhesive. Please observe the following notes.