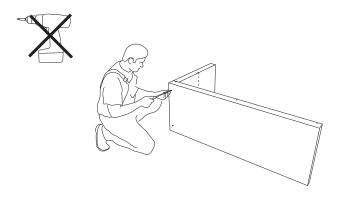

## Tools

Screwdriver Cartridge gun

2) Insert the side wall into the groove on the top.

3) Screw the top to the side wall. To do this, position the screws and washers in the pre-drilled holes. Using a manual screwdriver, tighten the screws until the heads are flush with the surface.