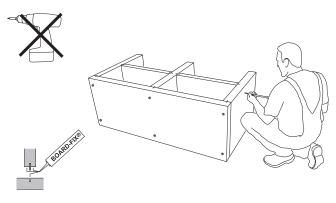

## Tools

Screwdriver Cartridge gun

2) Insert the side wall into the groove on the top.

3) Screw the top to the side wall. To do this, position the screws and washers in the pre-drilled holes. Using a manual screwdriver, tighten the screws until the heads are flush with the surface.

10) The washstand is now complete. Once the adhesive has hardened (approx. 24 hours) it can be directly covered with tiles or plaster. To ensure permanency, the washstand must be bonded to the base (wall and floor) using BOARD-FIX® adhesive. Please observe the following notes.