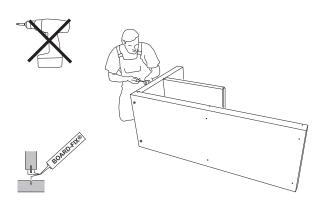

## Tools

Screwdriver Cartridge gun

2) Insert the side wall into the groove on the top.

3) Screw the top to the side wall. To do this, position the screws and washers in the pre-drilled holes. Using a manual screwdriver, tighten the screws until the heads are flush with the surface.