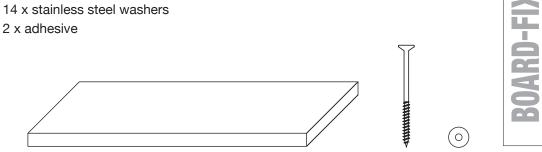

# JACKOBOARD® Modula D 1600 Double washstand.





# Components

- 2 x side walls (A)
- 1 x centre wall (B)
- 2 x centre shelves (C)
- 1 x top (D)





### Accessories

2 x former boards

14 x stainless steel screws

2 x adhesive



## Tools

Screwdriver Cartridge gun











2) Insert the side wall into the groove on the top.



3) Screw the top to the side wall. To do this, position the screws and washers in the pre-drilled holes. Using a manual screwdriver, tighten the screws until the heads are flush with the surface.



4) Apply adhesive to both joining parts (side wall and centre shelf) and screw on the centre shelf.



5) Once adhesive has been applied to all joining parts, screw the centre wall to the centre shelf.



6) ...then screw the table top to the centre wall.

## EN international



7) Apply adhesive to the 2nd centre shelf and screw it tight.



8) Apply adhesive to the 2nd side wall and screw it tight.



9) Press the former boards into the upper compartments of the washstand. They serve to kee