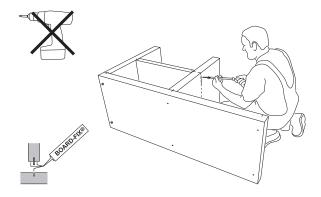

4) Apply adhesive to both joining parts (side wall and centre shelf) and screw on the centre shelf.

5) Once adhesive has been applied to all joining parts, screw the centre wall to the centre shelf.

6) ...then screw the table top to the centre wall.