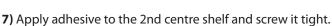

**6)** ...then screw the table top to the centre wall.

8) Apply adhesive to the 2nd side wall and screw it tight.

**9)** Press the former boards into the upper compartments of the washstand. They serve to keep it at right angles and are removed once the adhesive has hardened.