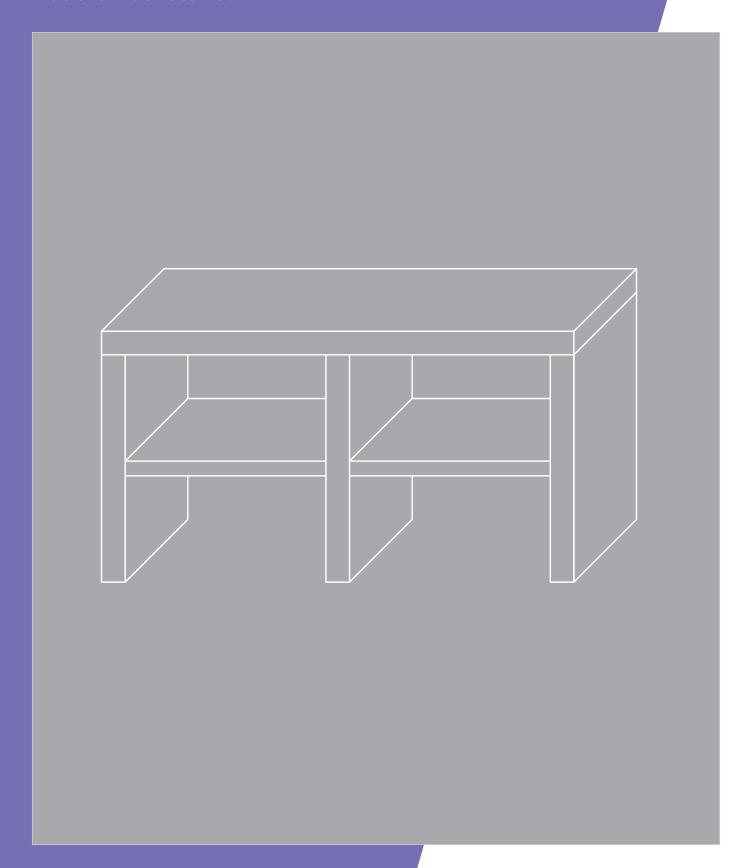

# JACKOBOARD® Modula D 1600

Double washstand.

## **Components**

- 2 x side walls (A)
- 1 x centre wall (B)
- 2 x centre shelves (C)
- 1 x top (D)

## **Tools**

Screwdriver Cartridge gun

1) Apply adhesive to both joining parts (top and side wall).

2) Insert the side wall into the groove on the top.

**3)** Screw the top to the side wall. To do this, position the screws and washers in the pre-drilled holes. Using a manual screwdriver, tighten the screws until the heads are flush with the surface.

**4)** Apply adhesive to both joining parts (side wall and centre shelf) and screw on the centre shelf.

**5)** Once adhesive has been applied to all joining parts, screw the centre wall to the centre shelf.

**6)** ...then screw the table top to the centre wall.

8) Apply adhesive to the 2nd side wall and screw it tight.

**9)** Press the former boards into the upper compartments of the washstand. They serve to keep it at right angles and are removed once the adhesive has hardened.

**10)** The washstand is now complete. Once the adhesive has hardened (approx. 24 hours) it can be directly covered with tiles or plaster. To ensure permanency, the washstand must be bonded to the base (wall and floor) using BOARD-FIX® adhesive. Please observe the following notes.