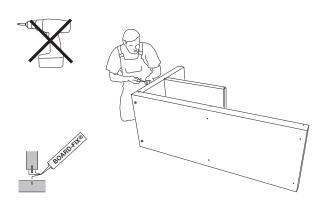

## **Tools**

Screwdriver Cartridge gun

1) Apply adhesive to both joining parts (top and side wall).

2) Insert the side wall into the groove on the top.

**3)** Screw the top to the side wall. To do this, position the screws and washers in the pre-drilled holes. Using a manual screwdriver, tighten the screws until the heads are flush with the surface.