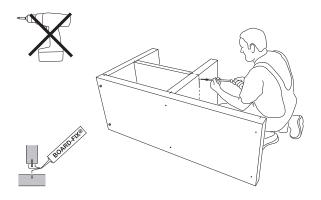

**4)** Apply adhesive to both joining parts (side wall and centre shelf) and screw on the centre shelf.

**5)** Once adhesive has been applied to all joining parts, screw the centre wall to the centre shelf.

**6)** ...then screw the table top to the centre wall.

8) Apply adhesive to the 2nd side wall and screw it tight.

**9)** Press the former boards into the upper compartments of the washstand. They serve to keep it at right angles and are removed once the adhesive has hardened.