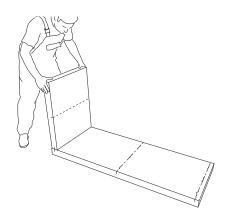

## **Tools**

Screwdriver Cartridge gun

1) Apply adhesive to both joining parts (top and side wall).

2) Insert the side wall into the groove on the top.

**3)** Screw the top to the side wall. To do this, position the screws and washers in the pre-drilled holes. Using a manual screwdriver, tighten the screws until the heads are flush with the surface.