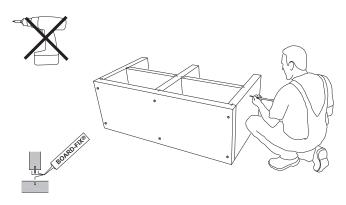

**4)** Apply adhesive to both joining parts (side wall and centre shelf) and screw on the centre shelf.

**5)** Once adhesive has been applied to all joining parts, screw the centre wall to the centre shelf.

**6)** ...then screw the table top to the centre wall.

8) Apply adhesive to the 2nd side wall and screw it tight.

**9)** Press the former boards into the upper compartments of the washstand. They serve to keep it at right angles and are removed once the adhesive has hardened.