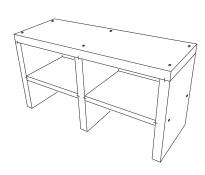

**10)** The washstand is now complete. Once the adhesive has hardened (approx. 24 hours) it can be directly covered with tiles or plaster. To ensure permanency, the washstand must be bonded to the base (wall and floor) using BOARD-FIX® adhesive. Please observe the following notes.