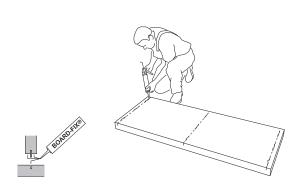

### **Accessories**

2 x former boards

14 x stainless steel screws

14 x stainless steel washers

2 x adhesive

(0)

**10)** The washstand is now complete. Once the adhesive has hardened (approx. 24 hours) it can be directly covered with tiles or plaster. To ensure permanency, the washstand must be bonded to the base (wall and floor) using BOARD-FIX® adhesive. Please observe the following notes.

#### Notes

To ensure sufficient rigidity, the table top of the washstand should be completely tiled. A hole can be cut out of the top of the washstand to install a recessed washbasin. When doing so, please ensure that a distance of at least 100 mm is left at the front and at least 60 mm at the rear. BOARD-FIX® adhesive guarantees the permanent bonding of the washstand com-

ponents and is therefore a crucial element of the assembly. The purpose of the screws is to facilitate assembly. BOARD-FIX® adhesive is usable for about 10 minutes after application. We therefore recommend that you adhere to the sequence in these instructions when assembling the washstand.