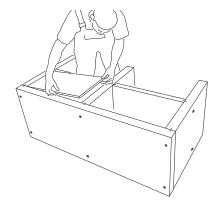

**6)** ...then screw the table top to the centre wall.

8) Apply adhesive to the 2nd side wall and screw it tight.

**9)** Press the former boards into the upper compartments of the washstand. They serve to keep it at right angles and are removed once the adhesive has hardened.