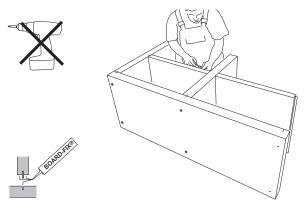

**6)** ...then screw the table top to the centre wall.

8) Apply adhesive to the 2nd side wall and screw it tight.

**9)** Press the former boards into the upper compartments of the washstand. They serve to keep it at right angles and are removed once the adhesive has hardened.

**10)** The washstand is now complete. Once the adhesive has hardened (approx. 24 hours) it can be directly covered with tiles or plaster. To ensure permanency, the washstand must be bonded to the base (wall and floor) using BOARD-FIX® adhesive. Please observe the following notes.