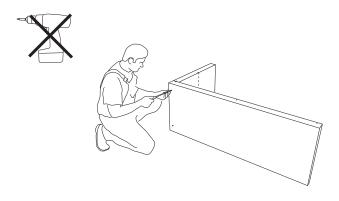

## **Tools**

Screwdriver Cartridge gun

1) Apply adhesive to both joining parts (top and side wall).

2) Insert the side wall into the groove on the top.

**3)** Screw the top to the side wall. To do this, position the screws and washers in the pre-drilled holes. Using a manual screwdriver, tighten the screws until the heads are flush with the surface.