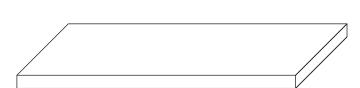

# JACKOBOARD® Modula D 1600

Double washstand.

## **Components**

- 2 x side walls (A)
- 1 x centre wall (B)
- 2 x centre shelves (C)
- 1 x top (D)