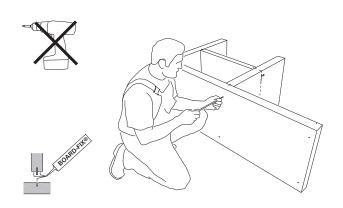

**6)** ...then screw the table top to the centre wall.

8) Apply adhesive to the 2nd side wall and screw it tight.

**9)** Press the former boards into the upper compartments of the washstand. They serve to keep it at right angles and are removed once the adhesive has hardened.