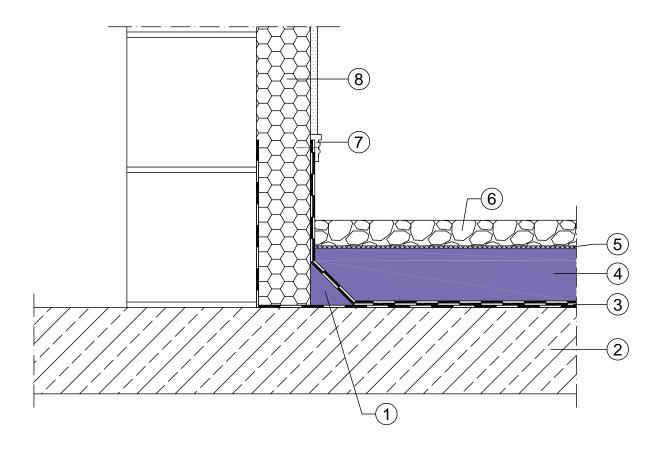

## Intersection - inverted roof wall connection

- 1 JACKODUR® Angle fillet
- (2) Reinforced concrete ceiling
- (3) Double layer of waterproofing with primer
- (4) JACKODUR® Plus 300 Standard SF
- (5) JACKODUR® Filter layer WA
- 6 Gravel
- (7) Wall connection bar
- (8) ETICS