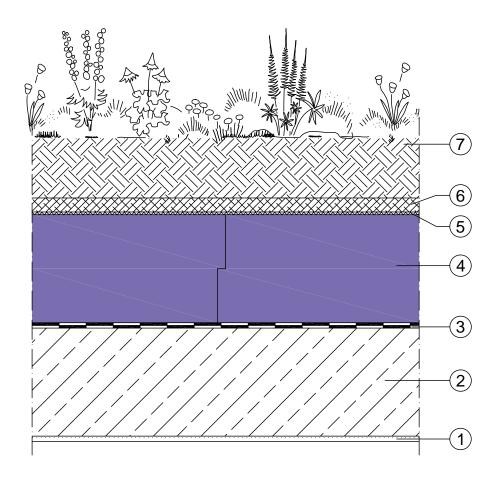

## Intersection - intensive greening

- (1) Interior plaster
- (2) Reinforced concrete ceiling
- (3) Double layer of waterproofing with primer
- (4) JACKODUR® Plus 300 Standard SF
- (5) JACKODUR® Filter layer WA
- 6 Drainage layer
- (7) Vegetation layer with intensive green