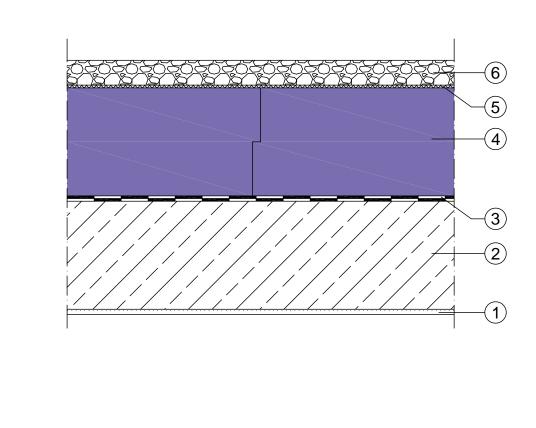

## Intersection - inverted gravel roof

- (1) Interior plaster
- (2) Reinforced concrete ceiling
- (3) Double layer of waterproofing with primer
- (4) JACKODUR<sup>®</sup> KF 300 Standard SF
- 5 JACKODUR<sup>®</sup> Filter layer WA
- 6 Gravel