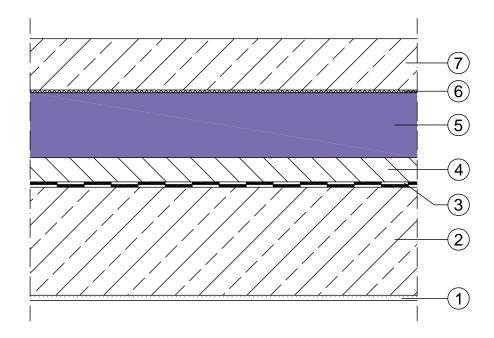

## Intersection - parking roof with in-situ cast concrete

- 1 Interior plaster
- (2) Reinforced concrete ceiling
- (3) Double layer of waterproofing with primer
- (4) Mastic asphalt
- JACKODUR® KF 500/700 Standard SF
- JACKODUR® Filter layer WA
- In-situ cast concrete