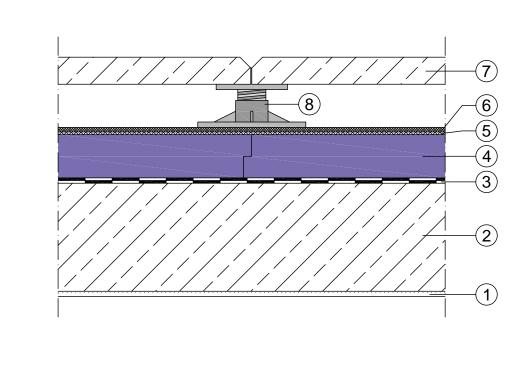

## **JACKODUR®**

Intersection - inverted roof with small-size Reinforced Concrete slabs on paving support pads

- (1) Interior plaster
- (2) Reinforced concrete ceiling
- (3) Double layer of waterproofing with primer
- (4) JACKODUR<sup>®</sup> Plus 300 Standard SF
- 5 JACKODUR<sup>®</sup> Filter layer WA
- (6) Water vapour permeable building protection mat
- (7) Reinforced concrete ceiling
- (8) Paving support pads