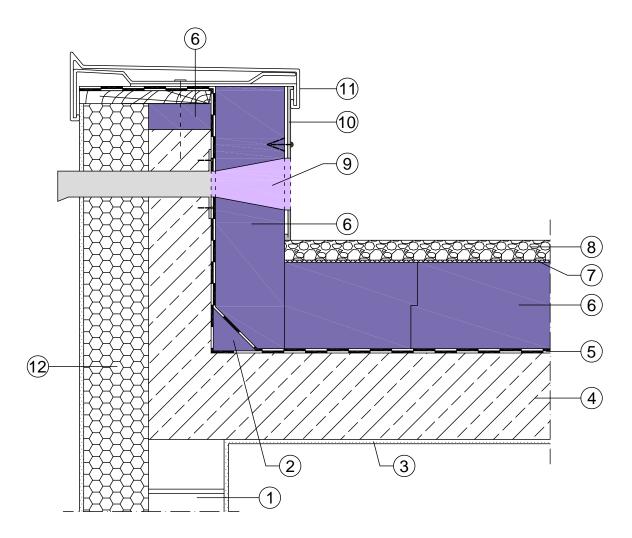

## Roof edge detail - with attica emergency drainage

- (1) Masonry with internal plaster
- (2) JACKODUR® Angle fillet
- 3 Interior plaster
- (4) Reinforced concrete ceiling
- (5) Double layer of waterproofing with primer
- (6) JACKODUR® KF 300 Standard SF
- (7) JACKODUR® Filter layer WA

- 8 Gravel
- (9) Roof edge emergency drainage with insulation cavity
- Wall connection bar with insulation fixing and metal screw
- (1) Metal cover with retainer doweled on wooden plank
- 12 ETICS

|  | System | Roof    |
|--|--------|---------|
|  |        |         |
|  | Date   | 04/2018 |
|  | Detail | 03-008  |