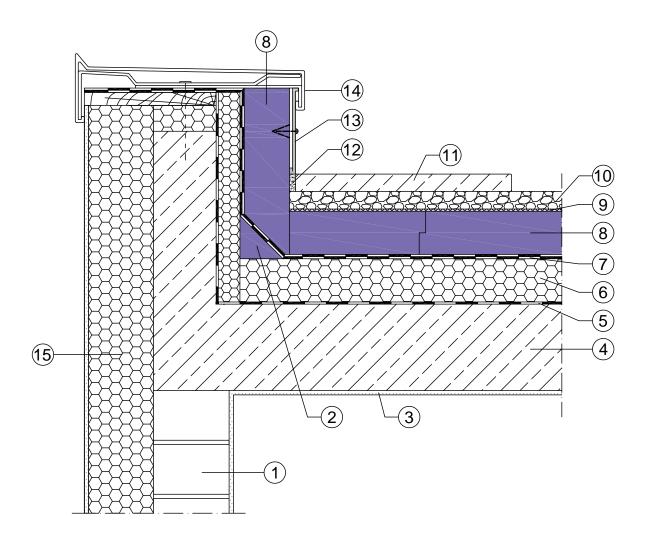

## Roof edge detail - duo / plus roof

- (1) Masonry with internal plaster
- 2 JACKODUR® Angle fillet
- 3 Interior plaster
- (4) Reinforced concrete ceiling
- (5) Bituminous vapour barrier
- (6) Existing insulation
- 7 Double layer of Waterproofing, first layer with cold-self adhesive membrane
- (8) JACKODUR® Plus 300 Standard SF
- (9) JACKODUR® Filter layer WA

- 10 Gravel
- 11) Concrete slab
- 12) Fill sand
- Wall connection bar with insulation fixing and metal screw
- (14) Metal cover with retainer doweled on wooden plank
- 15 ETICS

|  | System | Roof    |
|--|--------|---------|
|  |        |         |
|  | Date   | 04/2018 |
|  | Detail | 03-003  |