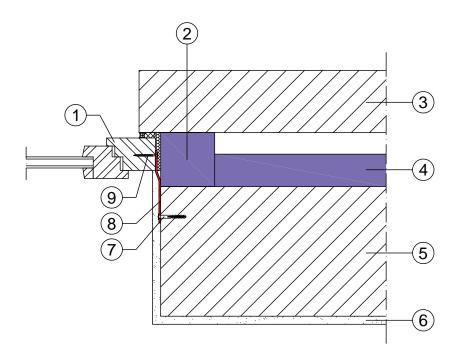

## JACKODUR® Rendering edging strips

- (1) Window
- (2) JACKODUR® Rendering edging strips
- (3) Brick facing
- (4) JACKODUR® Thermal insulation
- (5) Masonry
- 6 Interior plaster

- 7 Fixing the clamp iron to the masonry
- 8 Flat clamp iron for securing the window frame
- (9) Clamp iron bolted to the window