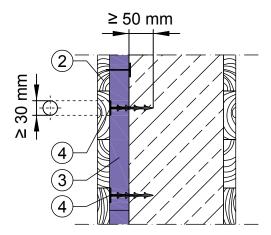

## Fixation with anchor

## Fixation of JACKODUR® Gefiniert in timber formwork

- 1 Clout nail
- 2 Timber formwork
- 3 JACKODUR® Gefiniert
- 4 Anchor

| System | Building above ground level JACKODUR® Thermal insulation | Note: The information in this drawing represents our current state of knowledge and experience. They do not represent any guarantee in the legal sense of the term. When using these products, the specific conditions relative to the particular application must always be taken into account, especially with regard to structual physics, civil engineering and statutory building regulations. |
|--------|----------------------------------------------------------|-----------------------------------------------------------------------------------------------------------------------------------------------------------------------------------------------------------------------------------------------------------------------------------------------------------------------------------------------------------------------------------------------------|
| Date   | 04/2018                                                  |                                                                                                                                                                                                                                                                                                                                                                                                     |
| Detail | 02-006                                                   |                                                                                                                                                                                                                                                                                                                                                                                                     |