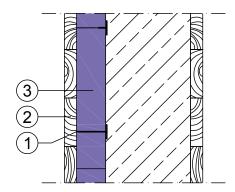

## Fixation of JACKODUR® Gefiniert in timber formwork

- 1 Clout nail
- 2 Timber formwork
- 3 JACKODUR® Gefiniert
- 4 Anchor

| System | Building above ground level JACKODUR® Thermal insulation | Note: The information in this drawing represents our current state of knowledge and experience. They do not represent any guarantee in the legal sense of the term. When using these products, the specific conditions relative to the particular application must always be taken into account, especially with regard to structual physics, civil engineering and statutory building regulations. |
|--------|----------------------------------------------------------|-----------------------------------------------------------------------------------------------------------------------------------------------------------------------------------------------------------------------------------------------------------------------------------------------------------------------------------------------------------------------------------------------------|
| Date   | 04/2018                                                  |                                                                                                                                                                                                                                                                                                                                                                                                     |
| Detail | 02-006                                                   |                                                                                                                                                                                                                                                                                                                                                                                                     |