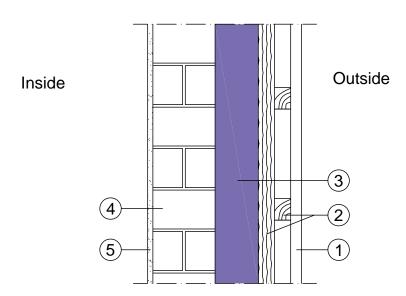

## JACKODUR® Exterior insulation behind panelling

- (1) Exterior panelling
- (2) Counter and main battens
- (3) JACKODUR® Thermal insulation
- (4) Masonry
- 5 Interior plaster

|  | System | Building above ground level<br>JACKODUR® Thermal insulation |
|--|--------|-------------------------------------------------------------|
|  | Date   | 04/2018                                                     |
|  | Detail | 02-001                                                      |