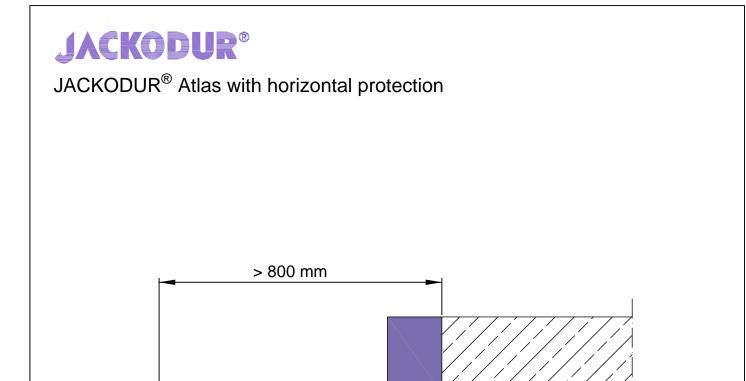

(1) JACKODUR<sup>®</sup> Atlas

2

(2) Horizontal frost protection with JACKODUR<sup>®</sup> KF 300 Standard GL 80 mm

 $(\mathbf{1})$ 

| System | Perimeter<br>JACKODUR <sup>®</sup> Atlas | Note: The information in this drawing represents our current state of knowledge and experience. They do not represent any guarantee in the legal sense of the term. When using these products, the specific conditions relative to the particular application must always be taken into account, especially with regard to structual physics, civil engineering and statutory building regulations. | JACKON                    |
|--------|------------------------------------------|-----------------------------------------------------------------------------------------------------------------------------------------------------------------------------------------------------------------------------------------------------------------------------------------------------------------------------------------------------------------------------------------------------|---------------------------|
| Date   | 04/2018                                  |                                                                                                                                                                                                                                                                                                                                                                                                     |                           |
| Detail | 01-024                                   |                                                                                                                                                                                                                                                                                                                                                                                                     | www.iackon-insulation.com |