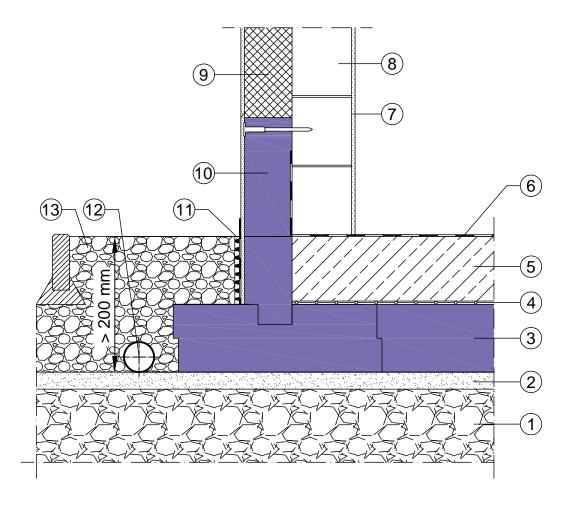

## JACKODUR® Atlas with drainage

- 1 Crushed stone layer e.g. 0/45 or 0/63
- (2) Leveling layer e.g. gritt 4/8
- (3) JACKODUR® Atlas
- (4) PE film
- 5 Foundation slab
- (6) Waterproofing
- (7) Interior plaster

- 8 Masonry
- 9 ETICS
- 10 JACKODUR® Gefiniert
- (1) Cement-based waterproof coating and dimple sheet
- (12) Drainage pipe
- (13) Filter gravel 16/32 mm

|  | System | Perimeter<br>JACKODUR <sup>®</sup> Atlas |
|--|--------|------------------------------------------|
|  | Date   | 04/2018                                  |
|  | Detail | 01-019                                   |