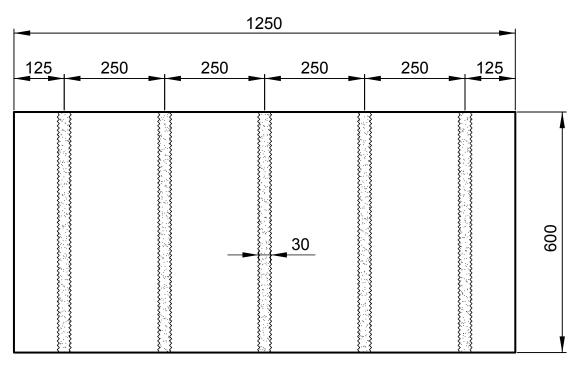

## Bonding JACKODUR® and JACKODRAIN® in the basement

► **Bonding** with JACKODUR<sup>®</sup> Perimeter adhesive foam

Measurements in mm

► Adehesive application all 250 mm, witdh ca. 30 mm

| System | Perimeter | Note: The information in this drawing represents our current state of knowledge and experience. They do not represent any guarantee in the legal sense of the term.  When using these products, the specific conditions relative to the particular application must always be taken into account, especially with regard to structual physics, civil engineering and statutory building regulations. |
|--------|-----------|------------------------------------------------------------------------------------------------------------------------------------------------------------------------------------------------------------------------------------------------------------------------------------------------------------------------------------------------------------------------------------------------------|
| Date   | 04/2018   |                                                                                                                                                                                                                                                                                                                                                                                                      |
| Detail | 01-008    |                                                                                                                                                                                                                                                                                                                                                                                                      |