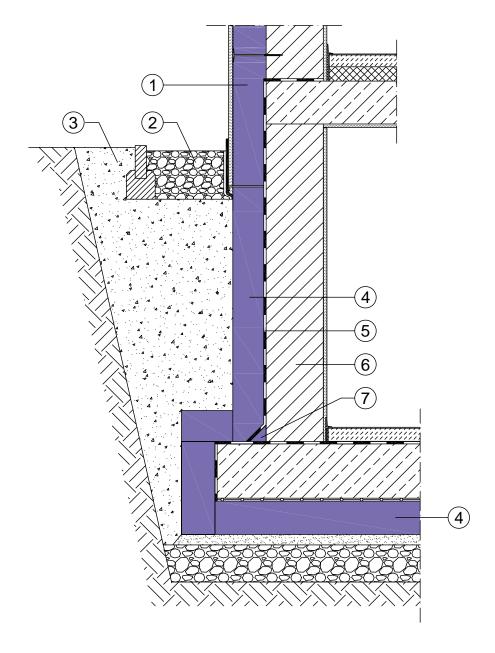

## Basement wall

- 1 JACKODUR® Plus 300 Gefiniert (0,028 W/m·K)
- 2 Filter gravel 16/32
- 3 Backfilling
- (4) JACKODUR<sup>®</sup> KF 300 Standard
- (5) Structural waterproofing
- 6 Brickwork
- 7 Cavetto