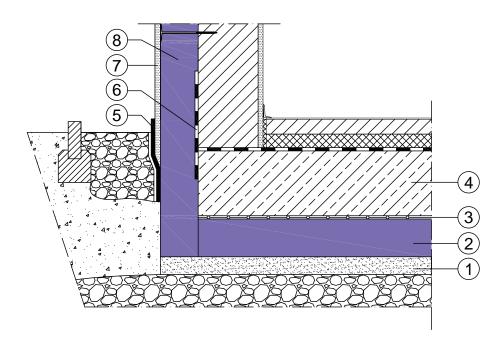

## Foundation slab

- 1 Leveling layer e.g. gritt 4/8
- 2 JACKODUR® KF 300/500/700 Standard
- 3 PE film
- (4) Foundation slab
- (5) Cement-based waterproof coating and dimple sheet
- (6) Structural waterproofing
- (7) JACKODUR® Gefiniert
- 8 Plaster