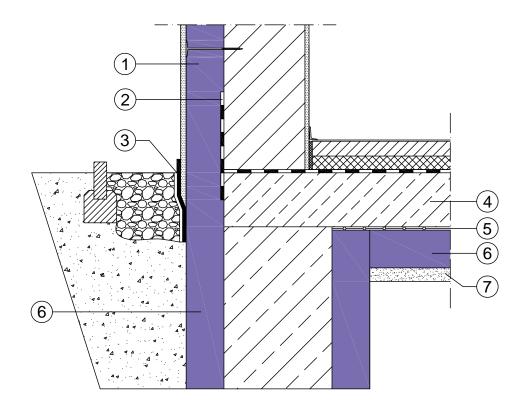

## Base plate with strip foundation

- 1 JACKODUR® Gefiniert
- (2) Structural waterproofing
- (3) Waterproofing grout with dimple sheet
- (4) Base plate
- 5 PE film
- (6) JACKODUR® KF 300 Standard
- (7) Leveling layer