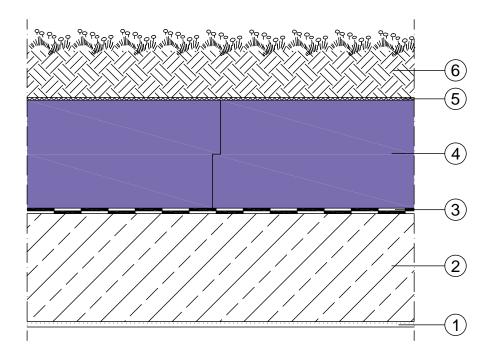

## Intersection - extensive greening

- 1 Interior plaster
- (2) Reinforced concrete ceiling
- (3) Double layer of waterproofing with primer
- (4) JACKODUR® Plus 300 Standard SF
- (5) JACKODUR® Filter layer WA
- (6) Vegetation layer with extensive green