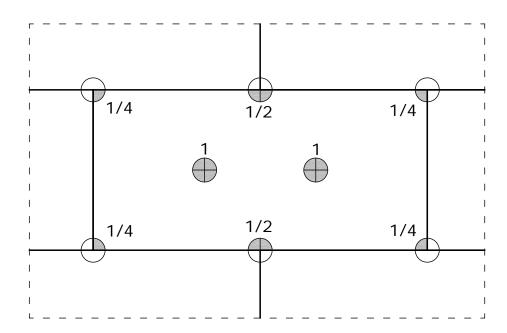

## Bonding and dowelling JACKODUR® Gefiniert as plinth insulation

**Bonding** with JACKODUR® Perimeter adhesive foam

**Dowelling** with JACKODUR® Etics anchors, 4 anchors/board (0,75 m<sup>2</sup>)

| System | Building above ground level JACKODUR® Thermal insulation | Note: The information in this drawing represents our current state of knowledge and experience. They do not represent any guarantee in the legal sense of the term. When using these products, the specific conditions relative to the particular application must always be taken into account, especially with regard to structual physics, civil engineering and statutory building regulations. |
|--------|----------------------------------------------------------|-----------------------------------------------------------------------------------------------------------------------------------------------------------------------------------------------------------------------------------------------------------------------------------------------------------------------------------------------------------------------------------------------------|
| Date   | 04/2018                                                  |                                                                                                                                                                                                                                                                                                                                                                                                     |
| Detail | 02-011                                                   |                                                                                                                                                                                                                                                                                                                                                                                                     |