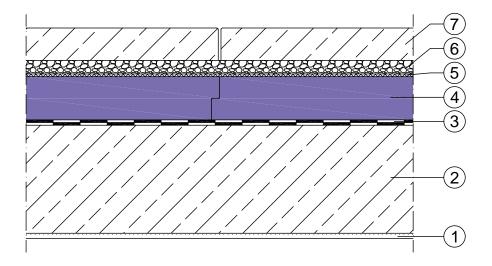

## Intersection - inverted roof with concrete slabs on a gravel bed

- (1) Interior plaster
- (2) Reinforced concrete ceiling
- (3) Double layer of waterproofing with primer
- (4) JACKODUR® Plus 300 Standard SF
- (5) JACKODUR® Filter layer WA
- 6 Gravel bed
- (7) Reinforced concrete ceiling